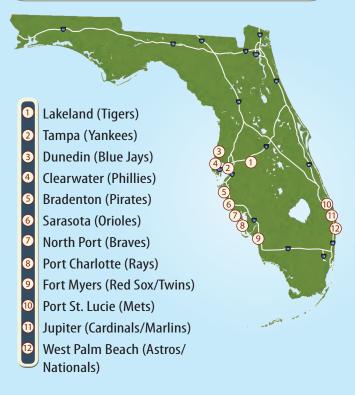

## TEAM LOCATOR

The 2020 Florida Spring Training Guide is a complimentary publication of the Florida Sports Foundation, a division of Enterprise Florida, Inc., and the state's lead sports promotion and development organization. To request additional copies of the Guide, please visit www.floridagrapefruitleague.com.

## SPRING TRAINING BASI BENEFIT TO

The 2018 Florida Grapefruit League generated an **economic impact of \$687.1 million** for the State of Florida. The Florida Grapefruit League takes place annually during the Major League Baseball (MLB) Spring Training season and features 15 MLB teams in 12 cities.