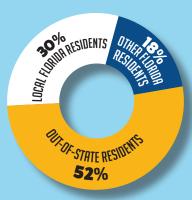

A key finding of the survey showed that of the averaged total of 6,318 fans per game, 70% were from outside of the host teams'local markets (52% out of state; 18% out of county). Those **fans generated nearly \$584 million in economic impact**. In this survey, non-local fans are categorized as individuals who were not residents of the counties in which the 13 ballparks are located.